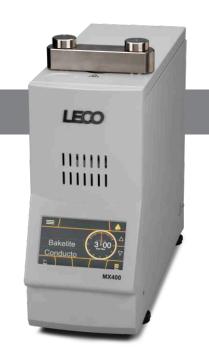

## **MX400**

## Mounting Press

Our fully automatic mounting press, the MX400, is your solution for faster, more sophisticated mounting. The MX400 boasts a slim, 8-inch wide profile to maximize lab space. A touch-screen display provides easy, user-friendly operation.