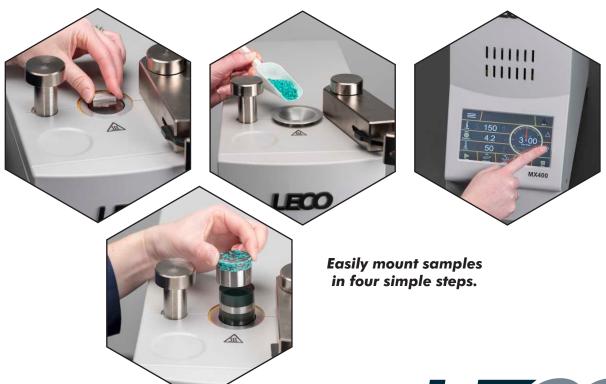

## Mounting Press

Our fully automatic mounting press, the MX400, is your solution for faster, more sophisticated mounting. The MX400 boasts a slim, 8-inch wide profile to maximize lab space. A touch-screen display provides easy, user-friendly operation.

## **Features**

- Reduce mounting bottlenecks and increase throughput with full size dual-mount capability in 1.25 inch, 1.50 inch, 30 mm, 40 mm, and 50 mm mold sizes
- Novel solid steel crossbar closure design is durable, easy to clean, avoids jamming, and allows for quick, one-handed operation
- Intuitive swipe-and-touch user interface makes it easy for you to select heating, cooling, and pressure parameters
- Create fully customizable methods or use a LECO-developed method to fit your exact needs
- Variable Modes for mounting delicate samples using all common types of mounting materials
- Low thermal mass for rapid heating and cooling rates for superior productivity